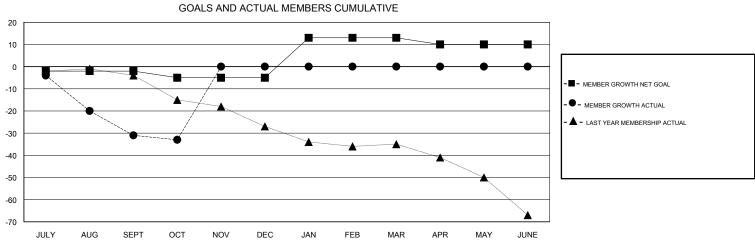

## MICHAEL MOLENDA **LOCATION IOWA GMT CA** Clubs Members RESULTS FOR 2018-2019 RESULTS FOR 2018-2019 NEW CLUBS NEW CLUB GOAL DROPPED CLUBS MEMBER GROWTH NET MEMBER GROWTH DROPPED QUARTER QUARTER GOAL ACTUAL MEMBERS ACTUAL (including transfers) 0 0 2 -2 11 41 JULY/AUG/SEPT JULY/AUG/SEPT 0 -3 6 OCT/NOV/DEC OCT/NOV/DEC 0 1 0 0 0 18 JAN/FEB/MAR JAN/FEB/MAR 0 0 0 -3 0 0 APR/MAY/JUNE APR/MAY/JUNE